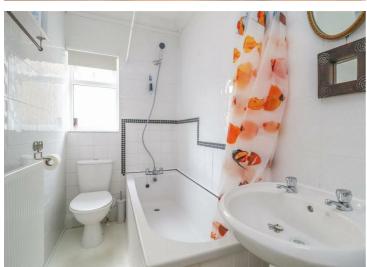

#### Bathroom

Three piece white suite comprising of WC, pedestal wash hand basin and bath with overhead shower. Tiled walls, radiator and double glazed window to side.