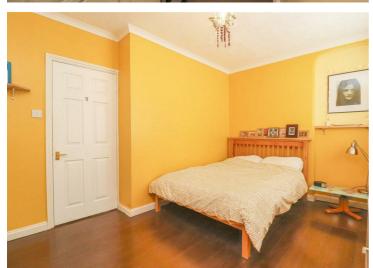

#### Bedroom

Double bedroom to rear aspect with window to rear, wooden floor, coving and radiator. Fitted storage cupboard.