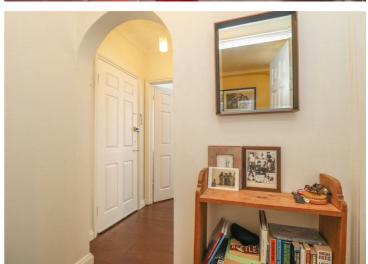

#### Hallway

Front door into hallway with original wood floor, coving, light fixture and radiator. Doors to all rooms.