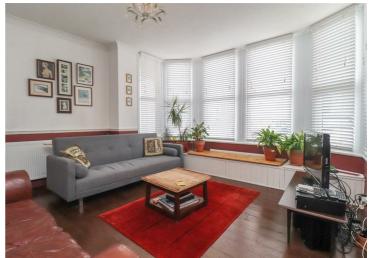

#### Lounge

Spacious lounge to front aspect with double glazed bay window, wooden floor, radiator, coving and dado rail.