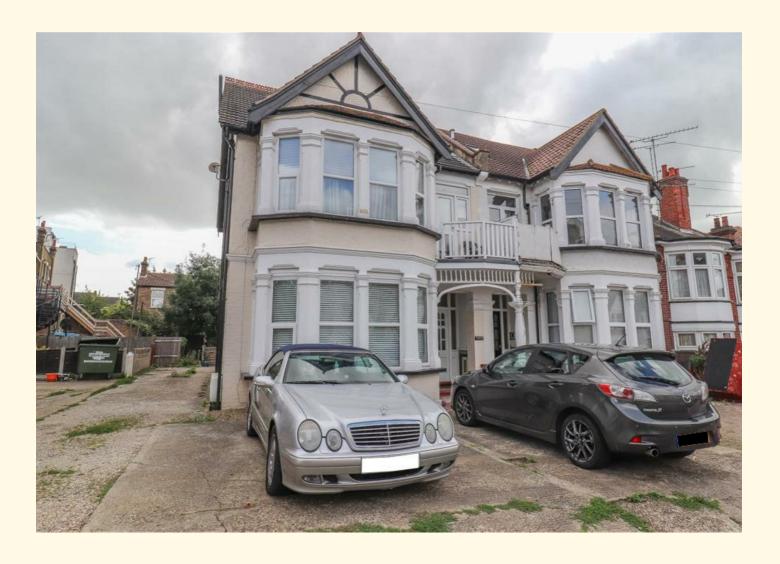

## **Description**

Ground floor one bedroom apartment in a popular Westcliff location just moments from the seafront with an allocated parking space! This well apportioned apartment has a large lounge to the front aspect with bay window, fitted galley style kitchen, double bedroom to rear aspect with fitted cupboard and three piece white suite bathroom. Beautiful original wood

flooring, high ceilings with coving and gas central heating. Benefitting from an allocated parking space to the front aspect and located just a short walk from the seafront and rail station, viewing advised.

#### **Parking**

One allocated parking space to front.