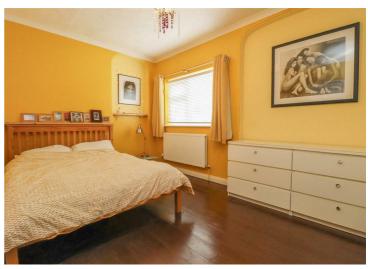

#### Bedroom

Double bedroom to rear aspect with window to rear, wooden floor, coving and radiator. Fitted storage cupboard.