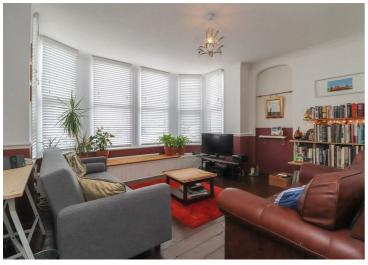

#### Lounge

Spacious lounge to front aspect with double glazed bay window, wooden floor, radiator, coving and dado rail.