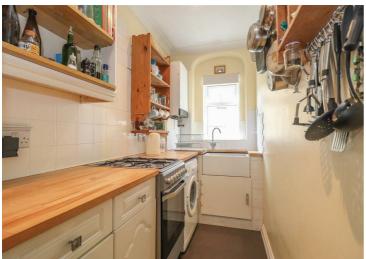

#### Kitchen

Fitted kitchen with double glazed window to side, part tiled walls and coving. Base units with a wooden work surface and wall shelving, ceramic butler sink with mixer tap, wall mounted boiler and space for washing machine and cooker.