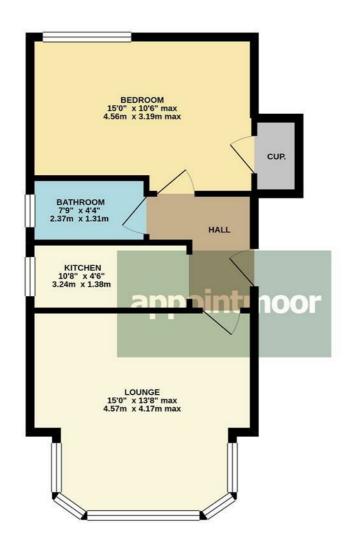

## **Description**

Ground floor one bedroom apartment in a popular Westcliff location just moments from the seafront with an allocated parking space! This well apportioned apartment has a large lounge to the front aspect with bay window, fitted galley style kitchen, double bedroom to rear aspect with fitted cupboard and three piece white suite bathroom. Beautiful original wood

#### **Entrance**

Communal entrance door to hallway and further front door into property.

#### Hallway

Front door into hallway with original wood floor, coving, light fixture and radiator. Doors to all rooms.

#### Lounge

Spacious lounge to front aspect with double glazed bay window, wooden floor, radiator, coving and dado rail.

#### Kitchen

Fitted kitchen with double glazed window to side, part tiled walls and coving. Base units with a wooden work surface and wall shelving, ceramic butler sink with mixer tap, wall mounted boiler and space for washing machine and cooker.

#### Bedroom

Double bedroom to rear aspect with window to rear, wooden floor, coving and radiator. Fitted storage cupboard.

#### Bathroom

Three piece white suite comprising of WC, pedestal wash hand basin and bath with overhead shower. Tiled walls, radiator and double glazed window to side.

#### **Parking**

One allocated parking space to front.